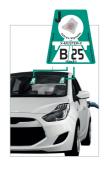

### Car toll sticker

Attach the vignette on the inside of the windscreen of your car. Our recommendation: at top left or behind the rear view mirror. The vignette must be **clearly** visible from outside. Attention: Do not attach the vignette in the tint strips!