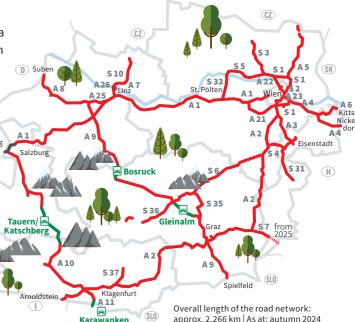

# CONSTRUCTION AND MAINTENANCE OF CERTAIN SECTIONS IS PARTICULARLY COSTLY. THESE SECTIONS ARE SUBJECT TO A SEPARATE TOLL RATE.

#### This is how it works:

TOLL OBLIGATION

Section Toll

Vignette: annual vignette, 2-month vignette, 10-day vignette; 1-day vignette (digitally only)

Sections where vignettes are not required

- Purchase section toll tickets (individual single trip or multi-trip pass) directly at the respective toll station in cash, with credit card, fuel card or cashpoint card.
- Purchase the digital section toll at shop.asfinag.at, via our ASFINAG app, from the ticket machines or at selected sales partners.
- If you want to use different toll sections, the digital section toll FLEX is ideal: Register at shop.asfinag.at and have the toll conveniently debited afterwards.

**Your benefit:** You never pay more than the cost of a multi-trip card for each toll section. Once you reach this amount, you can travel on that toll section for free for the remaining period of time (365 days from your first trip).