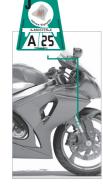

### Motorbike toll sticker

Attach the vignette on a clean and non-replaceable part of your motorcycle (e.g. a fork rod).

Attention: A vignette attached to a luggage case or a motorcycle bag is not valid.